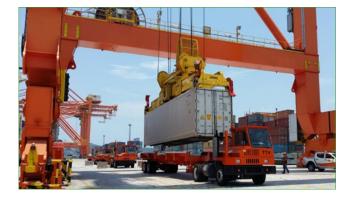

## LaseTPC - Truck Positioning Crane

Product module CEWS Container Logistics

The solution LaseTPC - Truck Positioning Crane is designed to take over a fully automated truck positioning under STS cranes. The use of robust and state-of-the-art laser technology has the aim to reduce personnel in such danger zones while STS spreader operations.

This measurement system consists of one or two LASE 3000D laser scanners. The LASE 3000D are installed on both sides of the cranes' transversal girder and the scenery in the portal can be measured 3-dimensionally. The position of the trucks, trailers, AGVs or containers on the vehicles as well as on the ground can be determined.

This system is particularly important for double hoist/spreader operations – otherwise the crane driver needs considerably more time to get the spreader on the container.

The LaseTPC (Truck Positioning Crane) measurement system is primarily designed for STS container cranes and serves both to increase the safety or the stevedores and an efficient workflow in container handling.