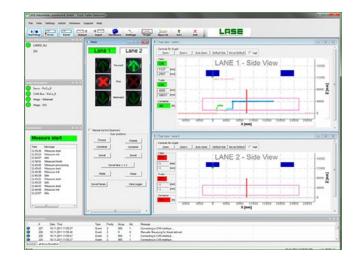

This measurement system consists of one or two LASE 3000D laser scanners. The LASE 3000D are installed on both sides of the cranes' transversal girder and the scenery in the portal can be measured 3-dimensionally. The position of the trucks, trailers, AGVs or containers on the vehicles as well as on the ground can be determined.

## Function principle