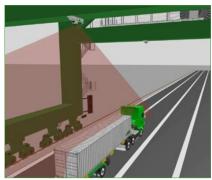

This measurement system consists of one or two LASE 3000D laser scanners. The LASE 3000D are installed on both sides of the cranes' transversal girder and the scenery in the portal can be measured 3-dimensionally. The position of the trucks, trailers, AGVs or containers on the vehicles as well as on the ground can be determined.

## Function principle