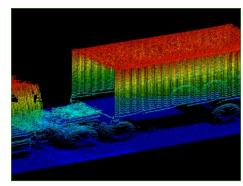

This measurement system consists of one or two LASE 3000D laser scanners. The LASE 3000D are installed on both sides of the cranes' transversal girder and the scenery in the portal can be measured 3-dimensionally. The position of the trucks, trailers, AGVs or containers on the vehicles as well as on the ground can be determined.

## Function principle