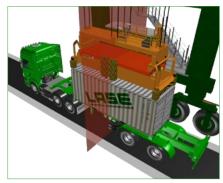

The measurement system consists of one or two LASE 2000D laser scanners which are mounted at the gantry of the crane with vertical scan planes aligned towards the truck lane. The scanner(s) track the objects and compare the position of the lifted container and the trailer structure.

In case that both objects (container & trailer) move upwards due to one or more locked twistlocks, the system generates an immediate alarm signal to stop the hoist movement before any damage or injury can occur.