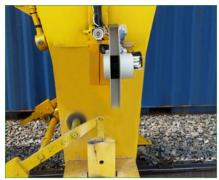

The measurement system consists of one or two LASE 2000D laser scanners which are mounted at the gantry of the crane with vertical scan planes aligned towards the truck lane. The scanner(s) track the objects and compare the position of the lifted container and the trailer structure.