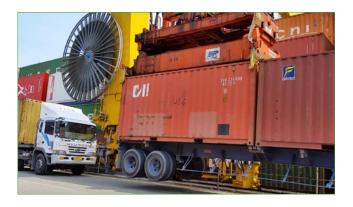

The measurement system consists of one or two LASE 2000D laser scanners which are mounted at the gantry of the crane with vertical scan planes aligned towards the truck lane. The scanner(s) track the objects and compare the position of the lifted container and the trailer structure.

In case that both objects (container & trailer) move upwards due to one or more locked twistlocks, the system generates an immediate alarm signal to stop the hoist movement before any damage or injury can occur.