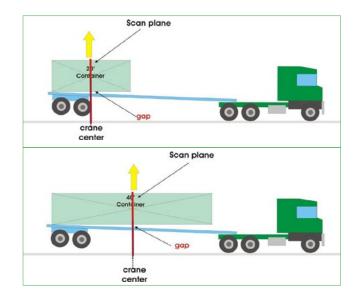

The measurement system consists of one or two LASE 2000D laser scanners which are mounted at the gantry of the crane with vertical scan planes aligned towards the truck lane. The scanner(s) track the objects and compare the position of the lifted container and the trailer structure.

In case that both objects (container & trailer) move upwards due to one or more locked twistlocks, the system generates an immediate alarm signal to stop the hoist movement before any damage or injury can occur.

## Function principle