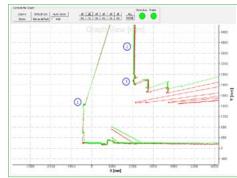

The measurement system consists of one or two LASE 2000D laser scanners which are mounted at the gantry of the crane with vertical scan planes aligned towards the truck lane. The scanner(s) track the objects and compare the position of the lifted container and the trailer structure.

In case that both objects (container & trailer) move upwards due to one or more locked twistlocks, the system generates an immediate alarm signal to stop the hoist movement before any damage or injury can occur.

## Function principle