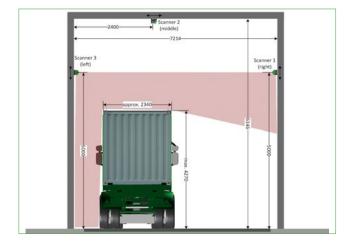

This combined 2D/3D measurement system generates side and roof profiles of the containers for an "active" detection of common structural damage types like dents, bulges, tears ot holes in containers. The measurement system consists of three 2D laser scanners (LASE 2000D series) mounted on the frame of the OCR gate. This measurement system allows the container surfaces to be inspected without any delays when passing through the gate.

## Function principle

Updated: 30.09.2014 www.lase.de