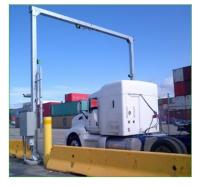

This combined 2D/3D measurement system generates side and roof profiles of the containers for an "active" detection of common structural damage types like dents, bulges, tears ot holes in containers. The measurement system consists of three 2D laser scanners (LASE 2000D series) mounted on the frame of the OCR gate. This measurement system allows the container surfaces to be inspected without any delays when passing through the gate.