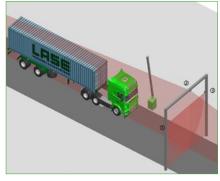

## LaseCDI-GATE - Container Damage Inspection

Product module CEWS Container Logistics

The application LaseCDI-GATE - Container Damage Inspection is a solution applied for the automatic detection of damages while truck arrival at the front gate of the terminal.

This combined 2D/3D measurement system generates side and roof profiles of the containers for an "active" detection of common structural damage types like dents, bulges, tears ot holes in containers. The measurement system consists of three 2D laser scanners (LASE 2000D series) mounted on the frame of the OCR gate. This measurement system allows the container surfaces to be inspected without any delays when passing through the gate.

Out of the scan data the LASE software application generates an intelligent 3D profile and determines whether the container is damaged or not. The deformation cases are predefined within the application software. The automatic recognition of the damage is achieved by comparing the actual container to an ideal one and combining the results. The detected damage category, extent and location are displayed to the operator immediately.