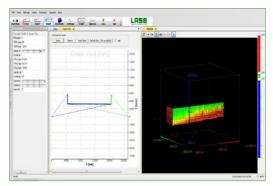

Out of the scan data the LASE software application generates an intelligent 3D profile and determines whether the container is damaged or not. The deformation cases are predefined within the application software. The automatic recognition of the damage is achieved by comparing the actual container to an ideal one and combining the results. The detected damage category, extent and location are displayed to the operator immediately.

## Function principle

Updated: 30.09.2014 www.lase.de