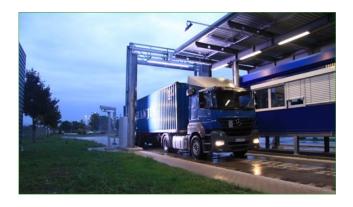

## LaseCDI-GATE - Container Damage Inspection

Product module CEWS Container Logistics

The application LaseCDI-GATE - Container Damage Inspection is a solution applied for the automatic detection of damages while truck arrival at the front gate of the terminal.

This combined 2D/3D measurement system generates side and roof profiles of the containers for an "active" detection of common structural damage types like dents, bulges, tears ot holes in containers. The measurement system consists of three 2D laser scanners (LASE 2000D series) mounted on the frame of the OCR gate. This measurement system allows the container surfaces to be inspected without any delays when passing through the gate.